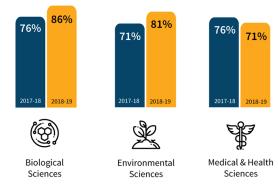

# **2020 NCRIS Census Snapshot**

Wallis undertook a census on the National Collaborative Research Infrastructure Strategy (NCRIS) projects for the financial year 2018-19. This built on previous data from the period 2015-18. The census collected data on usage, impacts and operation of NCRIS National Research Infrastructure facilities, including both physical infrastructure and human resources. This page outlines some of the key metrics uncovered.



# ## Agriculture, Forestry & Fishing managerial positions were held by women INDUSTRY (TOP 3) Proportion of NCRIS projects providing services to Industry ### Agriculture, Forestry & Fishing ### Education & Training #### Education & Training

## 

### FIELDS OF RESEARCH (TOP 3)



### **PUBLICATIONS**



### IMPACT