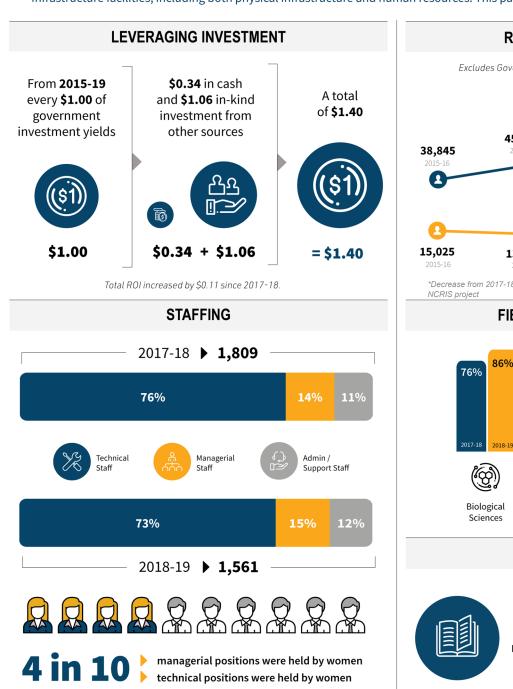

# **2020 NCRIS Census Snapshot**

Wallis undertook a census on the National Collaborative Research Infrastructure Strategy (NCRIS) projects for the financial year 2018-19. This built on previous data from the period 2015-18. The census collected data on usage, impacts and operation of NCRIS National Research Infrastructure facilities, including both physical infrastructure and human resources. This page outlines some of the key metrics uncovered.



# ## Agriculture, Forestry & Fishing managerial positions were held by women INDUSTRY (TOP 3) Proportion of NCRIS projects providing services to Industry ### Agriculture, Forestry & Fishing ### Education & Training #### Education & Training

## 

### FIELDS OF RESEARCH (TOP 3)



### **PUBLICATIONS**



### IMPACT