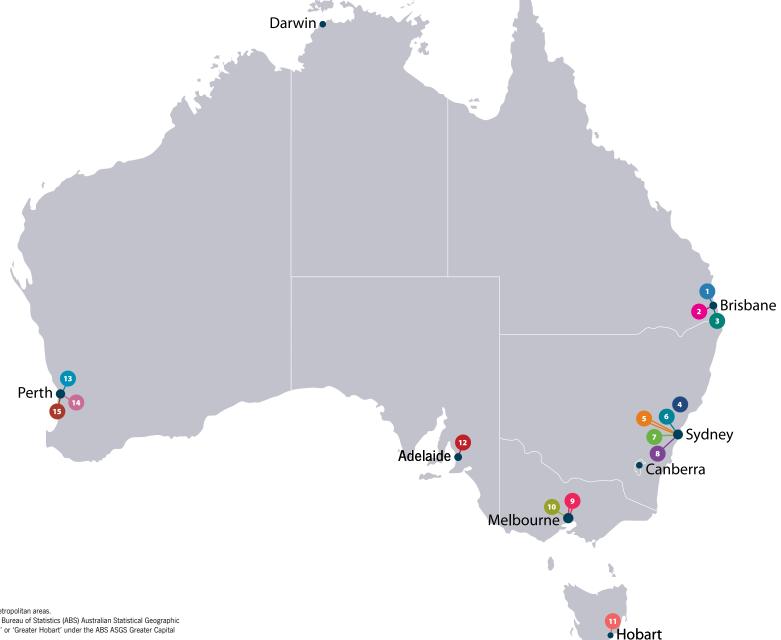

## **Hub Locations**

- 1 Strathpine, Queensland\*
- 2 Inala, Queensland\*\*
- Beenleigh, Queensland\*\*
- 4 Kurri Kurri, New South Wales\*
- Emerton and Mt Druitt. New South Wales\*\*
- 6 Fairfield, New South Wales\*\*
- Liverpool, New South Wales\*\*
- 8 Macquarie Fields, New South Wales\*
- Broadmeadows and Epping, Victoria\*
- Melton, Victoria\*
- 11 Sorell, Tasmania\*
- Elizabeth, South Australia\*
- Ellenbrook, Western Australia\*
- 14 Armadale, Western Australia\*
- Mandurah, Western Australia\*

\*Opening by mid-2025 \*\* Opening by end 2025

The map is not to scale. Points indicate the relative location within metropolitan areas.

All hubs are located in 'Major Cities of Australia' as per the Australian Bureau of Statistics (ABS) Australian Statistical Geographic Standard (ASGS) Remoteness Areas classification OR 'Greater Darwin' or 'Greater Hobart' under the ABS ASGS Greater Capital City Statistical Areas classification.