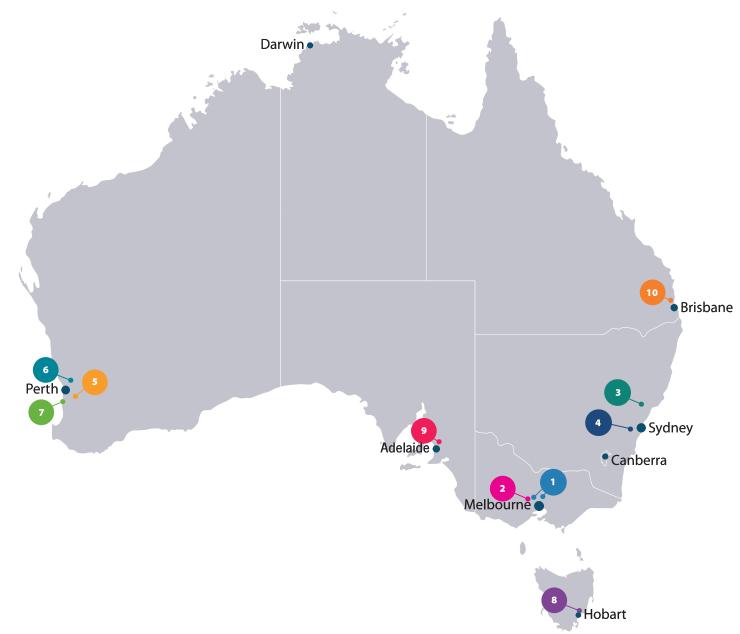

## **Suburban University Study Hubs**

- Broadmeadows and Epping, Victoria
- Melton, Victoria
- Kurri Kurri, New South Wales
- Macquarie Fields, New South Wales
- Armadale, Western Australia
- Ellenbrook, Western Australia
- Mandurah, Western Australia
- 8 Sorell, Tasmania
- Elizabeth, South Australia
- 10 Strathpine, Queensland

The map and locations are not to scale. Dot points indicate the relative location of hubs within metropolitan areas.

All hubs are located in 'Major Cities of Australia' as per the Australian Bureau of Statistics (ABS) Australian Statistical Geographic Standard (ASGS) Remoteness Areas classification OR 'Greater Darwin' or 'Greater Hobart' under the ABS ASGS Greater Capital City Statistical Areas classification.