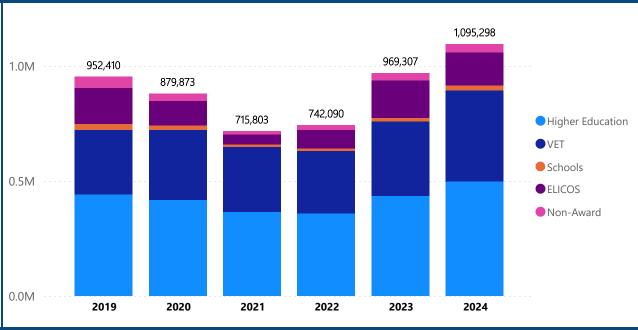

## International Students | Monthly Summary

Year-to-date (YTD) December 2024, for years 2015 - 2024 | Data Source: PRISMS

**Trends by YTD Month** 

Select a single Report Category from the list below | Choose Volumes, % Change or % Contrib. from buttons at right middle | Select Trend Data to view Enrolment, Commencement and Student Time Series, Overall or by Nationality **Enrolments** by Enrolments by Enrolments by Enrolments by Students by Top 10 Commencements Commencements Commencements Commencements -Commencements -Commencements **Provider Type** Nationalities Sector by Sector State/Territory by State/Territory Region by Region New to Provider New to Australia by Provider Type Filter by Categories | Categories change depending on report selection | Select One, Multiple or All Filter by Region & Nationality **Higher Education** Select all VET Schools **ELICOS** Non-Award Year | Select One, Multiple or All YTD Month | Single Selection | \* Current Release Deselect all 2015 2016 2017 2018 YTD Jan YTD Feb YTD Mar YTD Apr YTD May YTD Jun YTD Jul YTD Aug YTD Sep YTD Oct YTD Nov YTD Dec\* Enrolments by Sector | YTD Dec\* % Change % Contrib. **Volumes** Change from Earliest to Latest Displayed Year: ▲ 15.0% (142,888) 1,095,298 969,307 1.0M 952,410 879,873

| Categories       | 2019    | 2020    | 2021    | 2022    | 2023    | 2024      |
|------------------|---------|---------|---------|---------|---------|-----------|
| Higher Education | 440,871 | 418,357 | 365,656 | 359,939 | 434,765 | 499,371   |
| VET              | 281,766 | 304,390 | 281,696 | 270,969 | 325,117 | 395,760   |
| Schools          | 25,459  | 20,070  | 13,019  | 11,714  | 15,830  | 19,675    |
| ELICOS           | 156,095 | 104,728 | 41,841  | 79,359  | 161,350 | 144,453   |
| Non-Award        | 48,219  | 32,328  | 13,591  | 20,109  | 32,245  | 36,039    |
| Total            | 952,410 | 879,873 | 715,803 | 742,090 | 969,307 | 1,095,298 |